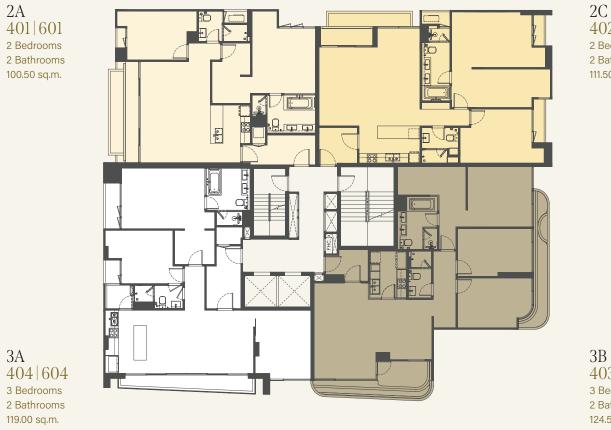

## 4TH, 6TH

2A 401 601 2 Bedrooms 2 Bathrooms 100.50 sq.m.

3A

402 | 602 2 Bedrooms 2 Bathrooms 111.50 sq.m.

3B 403 603 3 Bedrooms 2 Bathrooms 124.50 sq.m.