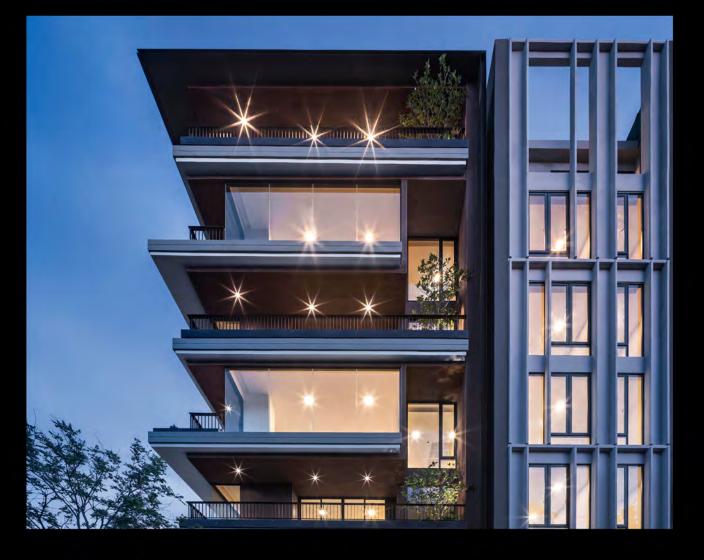

### Contemporary Living Amidst Time–Honored Splendour

Inspired by the Mid-Century arched houses of the surrounding Ari district, the exterior of KALM PENTHOUSE ARI is a prelude destined to evoke memories of this coveted neighbourhood from the very first step onto the project, creating a bridge of quixotic reminiscences from houses of the past to homes of the present. Each individual penthouse and the layouts provided are designed to be more generous and comfortable than mere ordinary condominiums. Clearly defined private and communal areas assure any activity can be enjoyed in contemplative solitude, with advantages akin to living in a single detached house. Perfectly balancing the fine line between being grand and inviting, the extensive penthouse layout is ideal for couples who enjoy introspective undertakings, bachelors and bachelorettes with a keen regard for space, or young families looking for room to grow.

#### Rising Gardens Within Your Reach

Attentive to every element of elevated living, the landscape architecture features prominently and is woven into the very fabric of the design concept, providing modern tropical charms throughout. Expansive windows create magnificent portals for natural light and loft-like ceiling heights help to maximise the greatest amount of air flow in each room. The curved movement of the external architecture creates a dynamic sense of indoor and outdoor living, with natural elements spread between floors and extra-wide balconies to accommodate personal trees for each residence. Eaves and battens are purposefully integrated to serve both as features and to keep residents in the utmost comfort regardless of the weather, through an efficient air circulation process certain to save energy while countering the hot and humid climate.