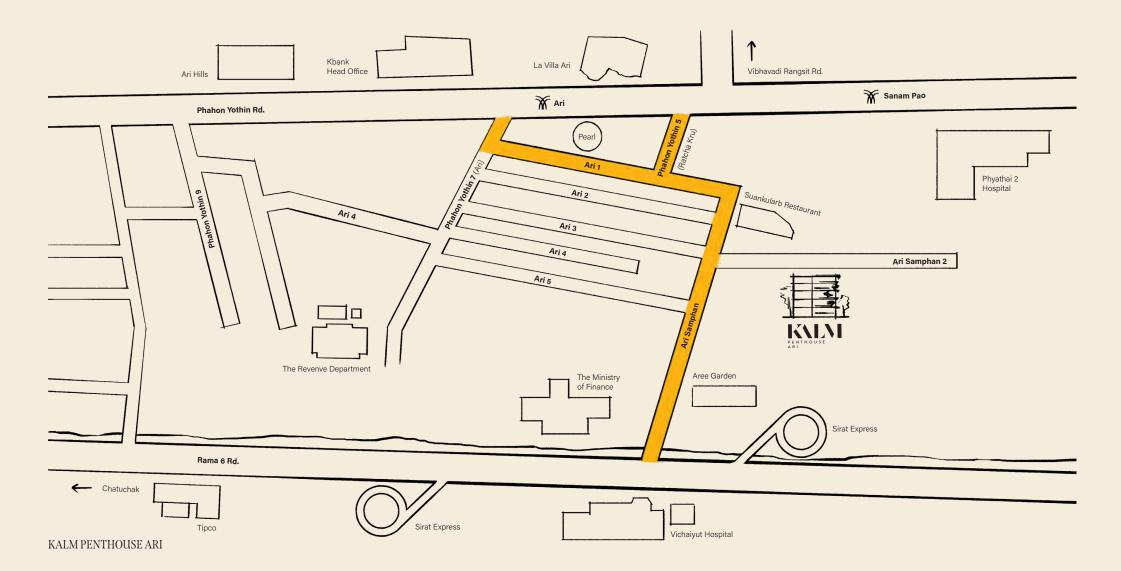

### Equilibrium of Past & Present

Situated in Soi Ari Samphan 2, KALM PENTHOUSE ARI is surrounded by one of Bangkok's most established residential communities. As you get closer to the development, the city's monolithic skyscrapers give way to peaceful streets and alley-ways bounded by unique landed houses and unassuming apartment buildings, government offices and hospitals, replete with sprawling trees and vast gardens.

### Nothing Stands in the Way of Ari

1.2 KM

1.6 KM

2.3 KM

Nothing in life stands between you and all your desires. With a location surrounded by the most desired lifestyle destinations, whether your greatest wish is to eat, drink, celebrate or have the freedom to move about effortlessly, the easiest journey to all your desires begins at KALM PENTHOUSE ARI. Surrounded by countless amenities to make your life easier and the ultimate hangout spots of the city, you are always only moments away from:

#### Healthcare

Vichaiyut Hospital Phyathai 2 Hospital Vimut Hospital

#### **Community Mall**

Aree Garden0.7 KMLa Villa Ari1.3 KMGump's Ari1.5 KM

#### Transportation

Expressway1.1 KMBTS: Ari1.2 KMBTS: Sanam Pao1.5 KM

#### Workplace

| Pearl Bangkok     | 1.1 KM |
|-------------------|--------|
| Kbank Head Office | 1.5 KM |
| Ari Hills         | 1.7 KM |