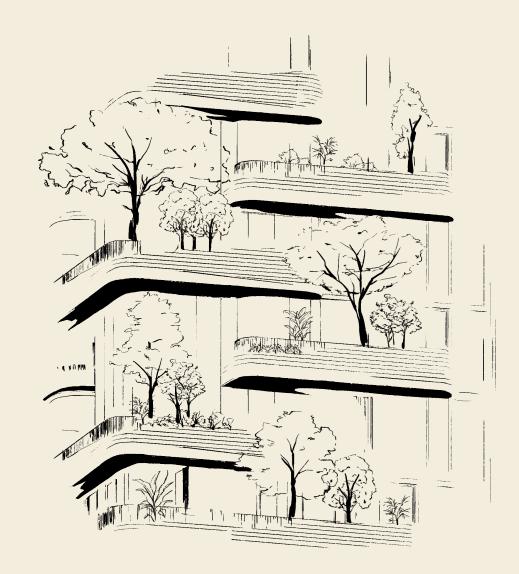

#### Rising Gardens Within Your Reach

Attentive to every element of elevated living, the landscape architecture features prominently and is woven into the very fabric of the design concept, providing modern tropical charms throughout. Expansive windows create magnificent portals for natural light and loft-like ceiling heights help to maximise the greatest amount of air flow in each room. The curved movement of the external architecture creates a dynamic sense of indoor and outdoor living, with natural elements spread between floors and extra-wide balconies to accommodate personal trees for each residence. Eaves and battens are purposefully integrated to serve both as features and to keep residents in the utmost comfort regardless of the weather, through an efficient air circulation process certain to save energy while countering the hot and humid climate.