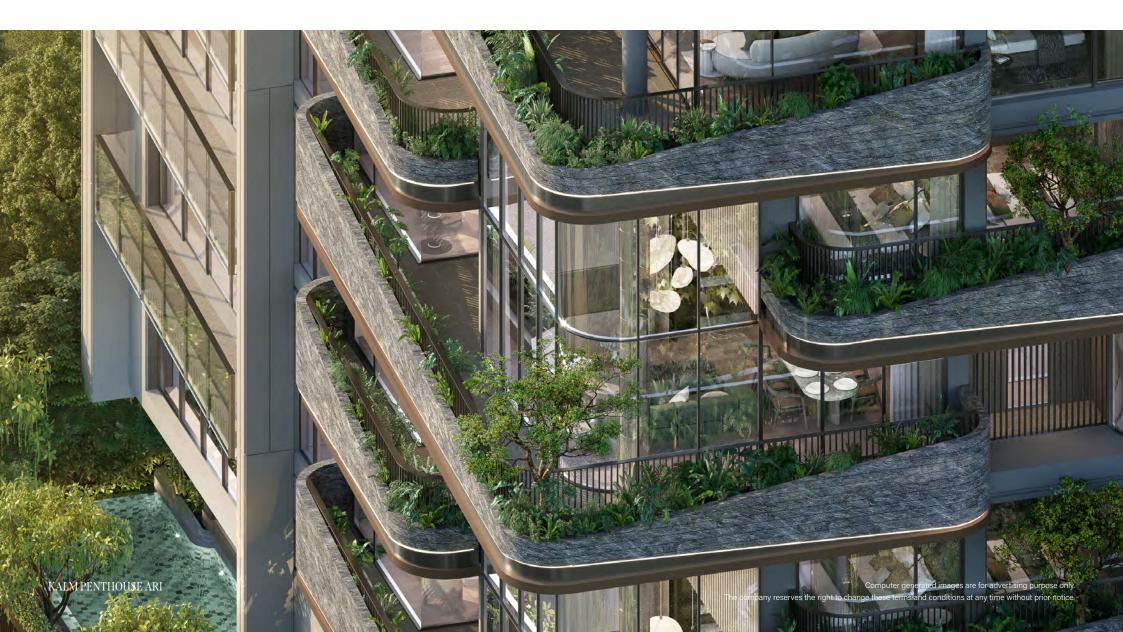

#### Rising Gardens Within Your Reach

Attentive to every element of elevated living, the landscape architecture features prominently and is woven into the very fabric of the design concept, providing modern tropical charms throughout. Expansive windows create magnificent portals for natural light and loft-like ceiling heights help to maximise the greatest amount of air flow in each room. The curved movement of the external architecture creates a dynamic sense of indoor and outdoor living, with natural elements spread between floors and extra-wide balconies to accommodate personal trees for each residence. Eaves and battens are purposefully integrated to serve both as features and to keep residents in the utmost comfort regardless of the weather, through an efficient air circulation process certain to save energy while countering the hot and humid climate.

### Individual Green Space