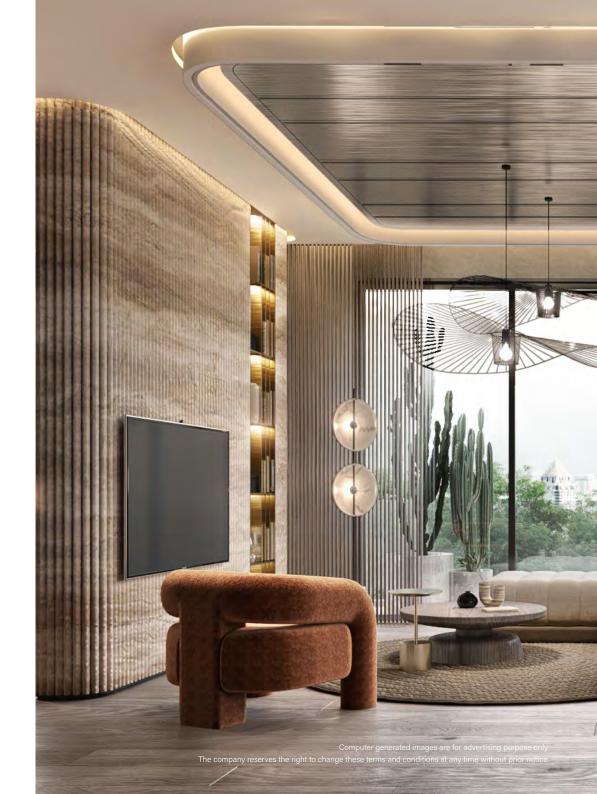

## Interior Design

Reinventing Luxury Through Nostalgia

Interpreting the advantages of traditional house living for the new generation, the interior vision of KALM PENTHOUSE ARI reverberates with echoes of the past brought into the present with the latest design philosophies and contemporary features. Encompassing all touch points and blending superlative design with the emotion of quality textures and materials, the taste of living is truly felt through sight and sensation throughout each and every moment.

The merging of longstanding favourites and minimalist elements engenders a remarkable impression of contemporary refinement through simple, restrained authenticity that will set a new standard for luxury design today.