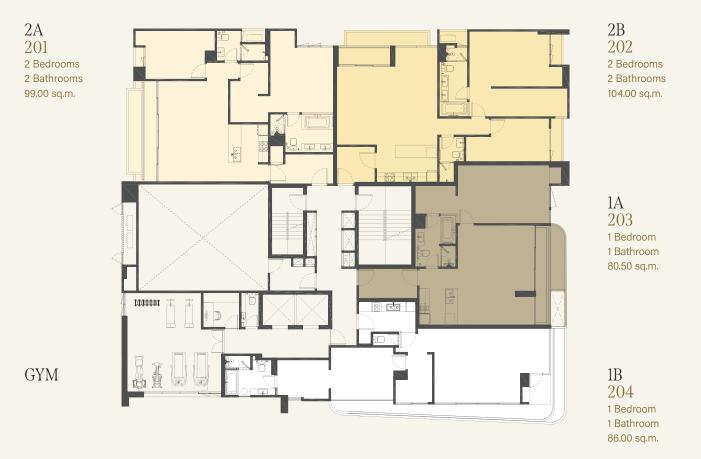

## 2ND

### Room Type

1 BEDROOM | 1 BATHROOM

SIZE (SQ.M.)

TOTAL UNITS 2

80.5-86.0

### 2 BEDROOMS | 2 BATHROOMS TOTAL UNITS SIZE (SQ.M.) 10

100.5 - 111.5