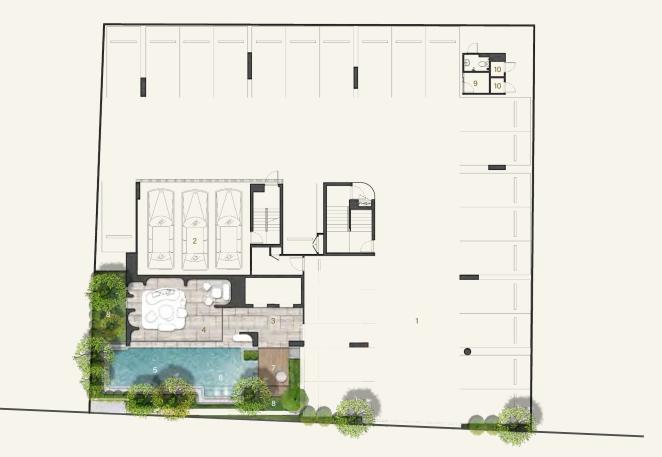

## GROUND

- 1. Parking (25 Lots)
- 2. Auto-parking (15 Lots)
- 3. Lift lobby
- 4. Lobby lounge
- 5. Swimming pool
- 6. Jacuzzi
- 7. Pool deck
- 8. Garden
- 9. Guard house
- 10. Bin room

Ari Samphan 2