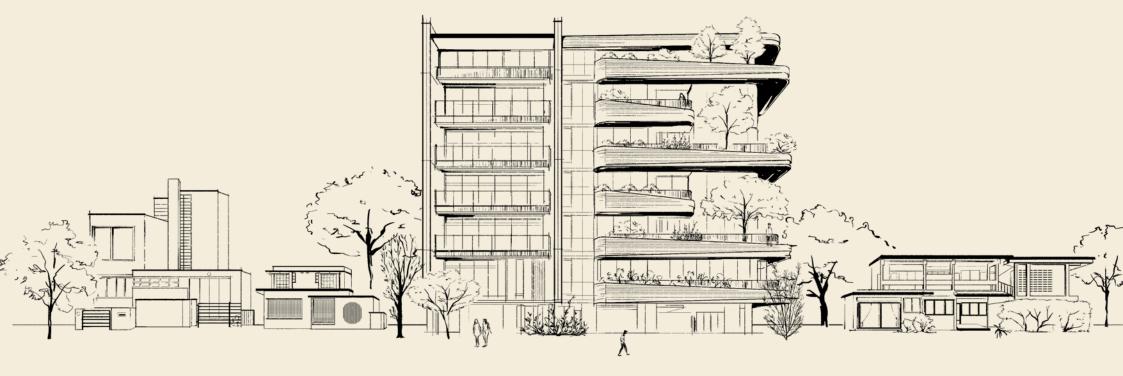

### Contemporary Living Amidst Time–Honored Splendour

Inspired by the Mid-Century arched houses of the surrounding Ari district, the exterior of KALM PENTHOUSE ARI is a prelude destined to evoke memories of this coveted neighbourhood from the very first step onto the project, creating a bridge of quixotic reminiscences from houses of the past to homes of the present. Each individual penthouse and the layouts provided are designed to be more generous and comfortable than mere ordinary condominiums. Clearly defined private and communal areas assure any activity can be enjoyed in contemplative solitude, with advantages akin to living in a single detached house. Perfectly balancing the fine line between being grand and inviting, the extensive penthouse layout is ideal for couples who enjoy introspective undertakings, bachelors and bachelorettes with a keen regard for space, or young families looking for room to grow.

## Architectural Design