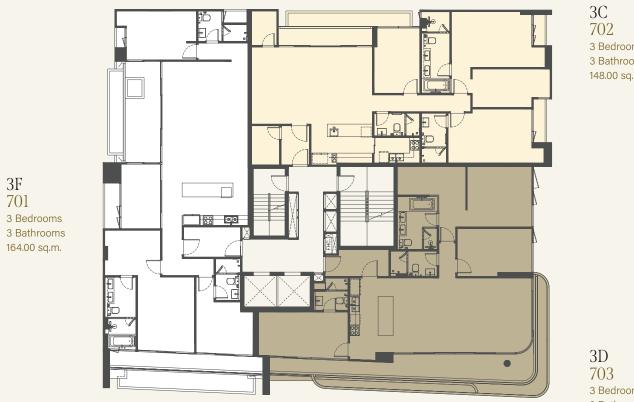

## 7TH

3F

### 3 Bedrooms 3 Bathrooms 148.00 sq.m.

3 Bedrooms 3 Bathrooms 149.50 sq.m.