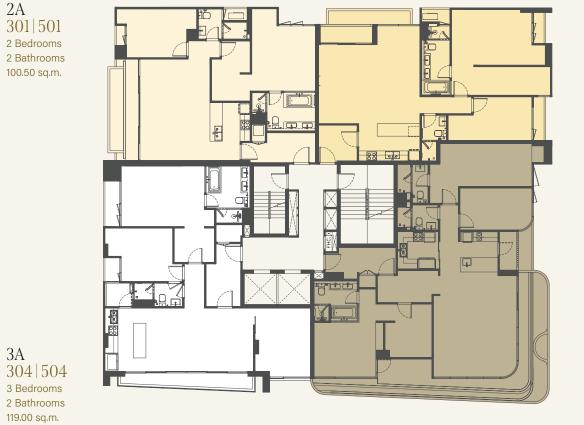

## 3RD, 5TH

2A 301 501 2 Bedrooms 2 Bathrooms 100.50 sq.m.

3A

2B 302 | 502 2 Bedrooms 2 Bathrooms 104.00 sq.m.

3E 303 503 3 Bedrooms 3 Bathrooms 155.00 sq.m.