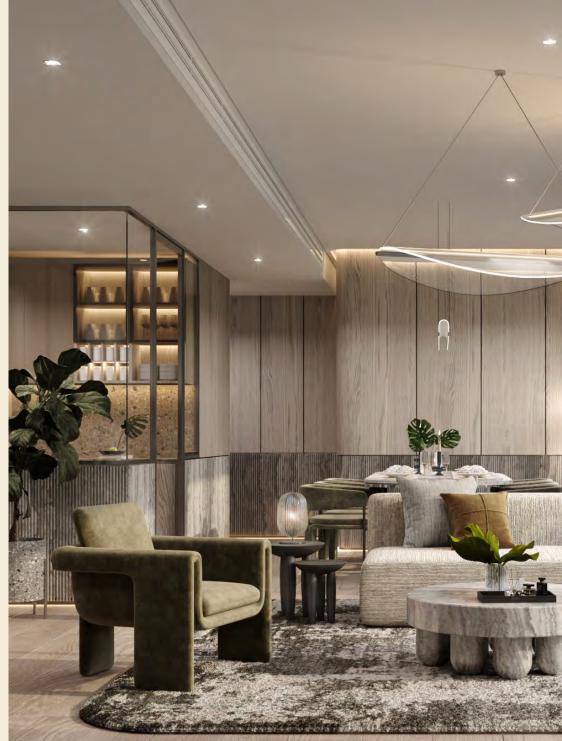

## Interior Design

Reinventing Luxury Through Nostalgia

Interpreting the advantages of traditional house living for the new generation, the interior vision of KALM PENTHOUSE ARI reverberates with echoes of the past brought into the present with the latest design philosophies and contemporary features. Encompassing all touch points and blending superlative design with the emotion of quality textures and materials, the taste of living is truly felt through sight and sensation throughout each and every moment.

The merging of longstanding favourites and minimalist elements engenders a remarkable impression of contemporary refinement through simple, restrained authenticity that will set a new standard for luxury design today.